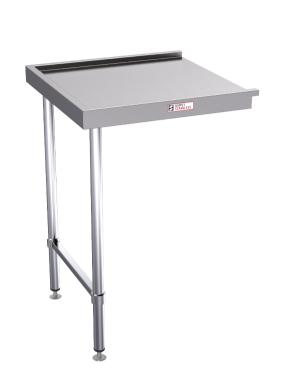

|    | Dishwash Entry/Exit Bench |                 |                  |                    |  |
|----|---------------------------|-----------------|------------------|--------------------|--|
| 37 | Product Code              | Dimensions (mm) | Unit weight (Kg) | Load capacity (Kg) |  |
|    | 37-6-0600                 | 600x600x900     | 11.18            | 20                 |  |