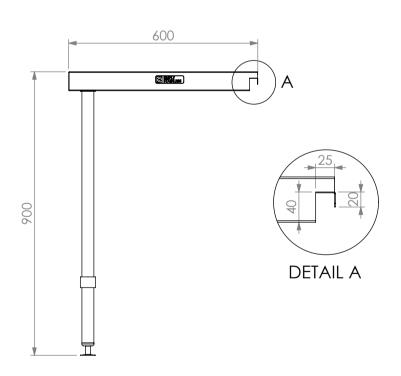

|    | Dishwash Entry/Exit Bench |                 |                  |                    |  |
|----|---------------------------|-----------------|------------------|--------------------|--|
| 37 | Product Code              | Dimensions (mm) | Unit weight (Kg) | Load capacity (Kg) |  |
|    | 37-6-0600                 | 600x600x900     | 11.18            | 20                 |  |